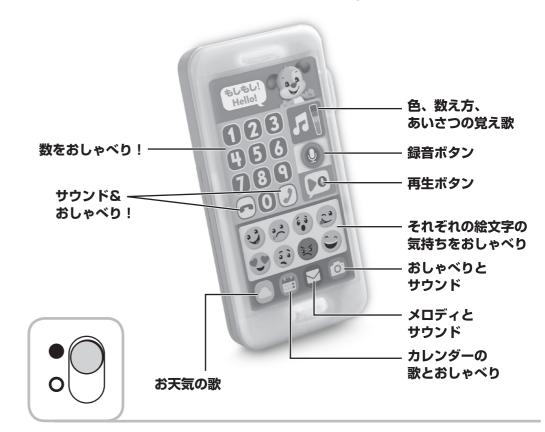

## スマホごっこで遊ぼう!

スイッチをオン●にします。遊び終わったら、オフOにしてください。

- メッセージを録音するには 録音ボタンを押します。ビープ音が鳴ったら準備完了です。およそ4秒の間に話しかけて!
- メッセージを再生するには № 再生ボタンを押します。もう一度再生ボタンを押すと、録音したおしゃべりを加工して歌の中で再生します。

**ヒント:**新しい録音をすると、前の録音 は消えます。