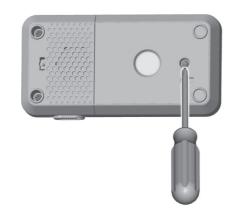

## 電池の入れ方

## 【 単四型アルカリ ↓..

乾電池3本

- ・必ずアルカリ乾電池をご使用ください。
- プラスのドライバーを使って、電池 ケースのふたのネジをゆるめ、ふたを あけます。使用済みの電池を全て取り 出して、お子様の手の届かないところ に捨ててください。
- •新しい単四型**アルカリ**乾電池3本を入れてください。
- ふたをかぶせ、ドライバーでしっかり しめてください。ネジはしめすぎない でください。