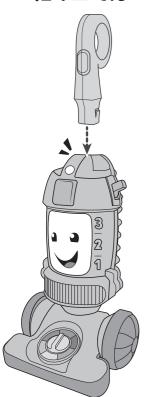

ってください。
- ●電池の交換は保護者の方が行ってください。
- ●充電式(二カドなど)電池は、絶対に使用しないでください。
- ●古い電池と新しい電池、いろいろな種類の電池をまぜて使わないでくだ
- ●+- (プラスマイナス) を正しくセットしてください。
- ●遊んだ後は必ず電池を外してください。
- ●長時間使用しない場合は、電池を本体から取りはずして保管してくださ い。電池の発熱、液もれ、破裂によりケガや故障の原因となります。
- ●ショートさせたり、充電、分解、加熱、火の中に入れたりしないでください。
- \*予告なしに商品の改善が行われ、説明文の一部が実際の商品と異なる場合が あります。
- \*写真・イラストと実際の商品とは、多少異なりますのでご了承ください。
- \*本商品のパッケージ・取扱説明書に使用している文章・写真・イラストその他すべ ての無許可転載を禁止します。

輸入元 マテル・インターナショナル株式会社

お問い合わせ電話番号 03-5207-3620

電話受付時間 月~金曜日(祝日を除く)10時~16時



GFP03-Z270-JJ2



#### GFP03



- この取扱説明書は保管してください。
- 単三型アルカリ乾電池3本使用(テスト用電池付き) セットされている電池はテスト用です。
- 電池の交換は保護者の方が行ってください。電池の交換のために必要な道具:プラス のドライバー (プラスのドライバーは入っていません)
- 組み立ては保護者の方が行ってください。組み立てのための道具は必要ありません。
- 汚れたら、水を固く絞ったタオルでふいてください。水に浸けて洗わないでください。
- 本商品は部品の代替がありません。部品をなくさないようご注意ください。

fisher-price.com







## 組み立て方



**パチッ**と音をさせてハンドルをそうじき に取り付けてください。

## 電池の入れ方



- 必ずアルカリ電池をご使用ください。
- プラスのドライバーを使って、電池ケ ースのふたのネジをゆるめ、ふたをあ けます。
- 使用済みの電池を全て取り出して、お 子様の手の届かないところに捨ててく ださい。
- 新しい単三型アルカリ乾電池3本を入 れてください。
- ふたをかぶせ、ドライバーでしっかり しめてください。ネジはしめすぎない でください。
- 正しく動作しないときは、オン・オフ / 音量調節スイッチをオフにしてからオ ンに入れ直してください。
- 音が聞こえにくくなったり、ライトが 暗くなったり止まったら、電池をすべ て交換してください。電池の交換は保 護者の方が行ってください。



本商品はリサイクルを推進してい ます。使用済みの電池は、お住ま いの自治体の指示に従って捨てて ください。

# お子さま専用そうじきでライトアップ&メロディ!



オン・オフ/音量調節スイッチを音量小そうじきを転がすと、ライトアップして ◆または音量大 ◆ にします。遊び終 わったら、スイッチをオフ 〇 にしてく ださい。

オン・オフ/

- 歌、おしゃべり、そうじきの音が鳴りま す。
- ボタンを押すと、形、色、数の歌やお しゃべりが聞こえてライトアップします。
- そうじきのスイッチをオンにしてそうじ きを転がすと、本物みたいなそうじきの 音が鳴ります。スイッチをオフにしてそ うじきを転がすと、形、色、数の歌やお しゃべりが聞こえます。