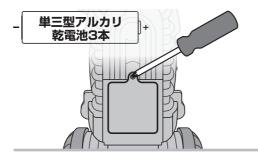

## 電池の入れ方

- 必ずアルカリ電池をご使用ください。
- プラスのドライバーを使って、電池ケ ースのふたのネジをゆるめ、ふたをあ けます。
- 使用済みの電池を全て取り出して、お 子様の手の届かないところに捨ててく ださい。
- 新しい単三型アルカリ乾電池3本を入 れてください。
- ふたをかぶせ、ドライバーでしっかり しめてください。ネジはしめすぎない でください。
- 正しく動作しないときは、オン・オフ / 音量調節スイッチをオフにしてからオ ンに入れ直してください。
- 音が聞こえにくくなったり、ライトが 暗くなったり止まったら、電池をすべ て交換してください。電池の交換は保 護者の方が行ってください。