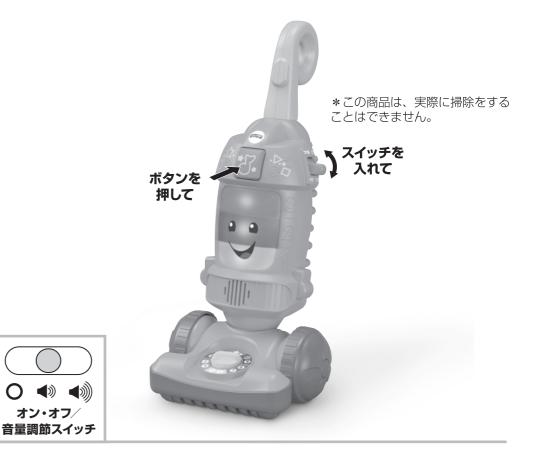

## 電池の入れ方

- 必ずアルカリ電池をご使用ください。
- プラスのドライバーを使って、電池ケ ースのふたのネジをゆるめ、ふたをあ けます。
- 使用済みの電池を全て取り出して、お 子様の手の届かないところに捨ててく ださい。
- 新しい単三型アルカリ乾電池3本を入 れてください。
- ふたをかぶせ、ドライバーでしっかり しめてください。ネジはしめすぎない でください。
- 正しく動作しないときは、オン・オフ / 音量調節スイッチをオフにしてからオ ンに入れ直してください。
- 音が聞こえにくくなったり、ライトが 暗くなったり止まったら、電池をすべ て交換してください。電池の交換は保 護者の方が行ってください。

# お子さま専用そうじきでライトアップ&メロディ!

オン・オフ/音量調節スイッチを音量小そうじきを転がすと、ライトアップして ◆または音量大 ◆ にします。遊び終 わったら、スイッチをオフ 〇 にしてく ださい。

オン・オフ/

- 歌、おしゃべり、そうじきの音が鳴りま す。
- ボタンを押すと、形、色、数の歌やお しゃべりが聞こえてライトアップします。
- そうじきのスイッチをオンにしてそうじ きを転がすと、本物みたいなそうじきの 音が鳴ります。スイッチをオフにしてそ うじきを転がすと、形、色、数の歌やお しゃべりが聞こえます。